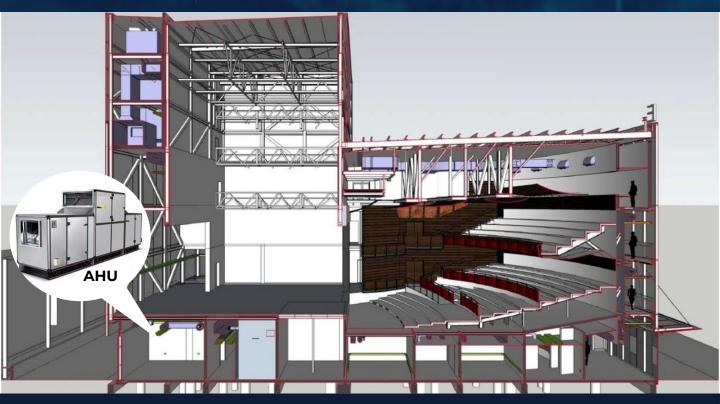

## Solution:

HiboScreen H-Series in the AHU (air handling unit) between the coils and the bag filters.