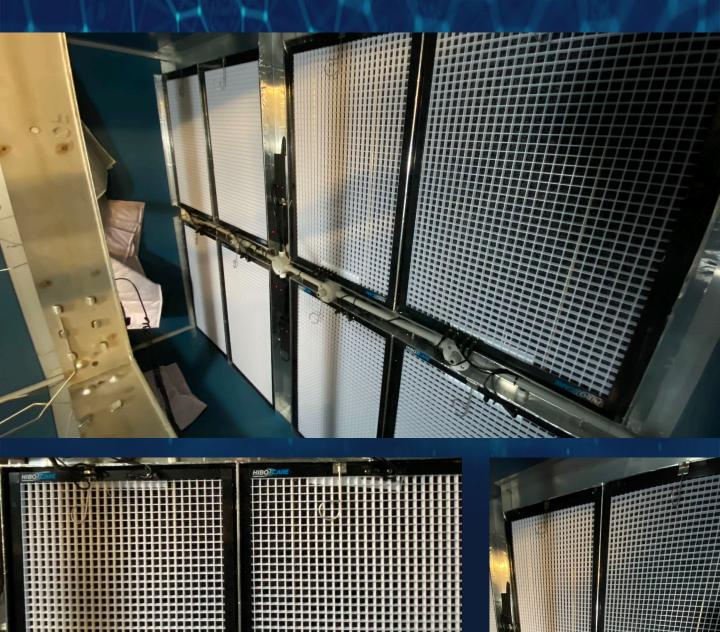

## Solution:

HiboScreen H-Series in the AHU (air handling unit) between the coils and the bag filters.